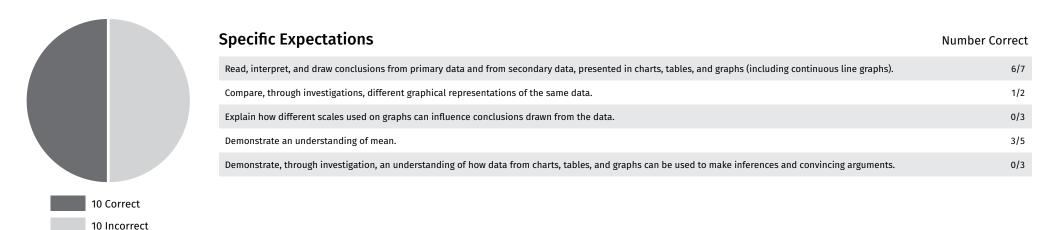

## **Overall Expectation**

Read, describe, and interpret data, and explain relationships between sets of data.

| Fine-grained Skills                                                  | Consistent evidence of limited or some understanding | Evidence of considerable understanding | Consistent evidence of a high degree of understanding |
|----------------------------------------------------------------------|------------------------------------------------------|----------------------------------------|-------------------------------------------------------|
| Apply understanding of bar graphs and pictographs to solve problems  |                                                      | 0                                      |                                                       |
| Solve problems using data displayed as line graphs                   |                                                      | $\bigcirc$                             |                                                       |
| Solve problems with data in charts and lists, including finding mean | $\circ$                                              |                                        |                                                       |